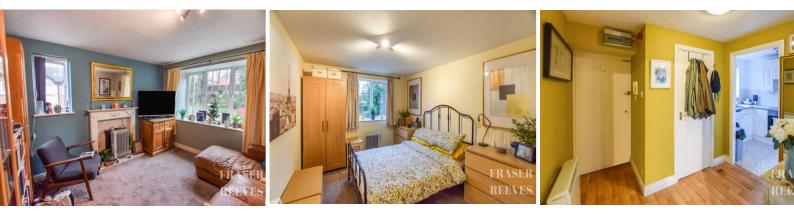

#### **Entrance Hall**

Enhanced by wood effect flooring, storage heater.

#### Lounge

A bright room with windows to two elevations, enhanced by a feature fire surround.

## Principal Bedroom

A good sized room, with window to side elevation.