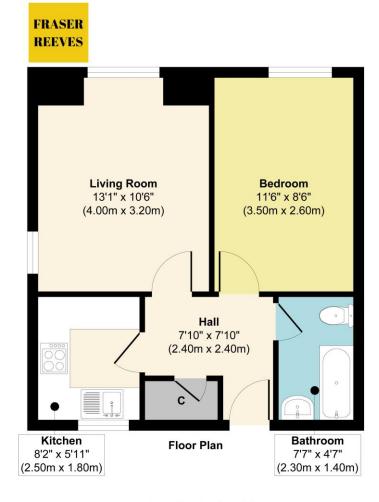

The property comprises entrance hallway, spacious lounge, fitted kitchen, a good sized bedroom and full bathroom suite.

The grounds include communal gardens overlooking the stream and may trees to the rear, with an allocated parking space at the front of the property.

#### **Entrance Hall**

Enhanced by wood effect flooring, storage heater.

#### Lounge

A bright room with windows to two elevations, enhanced by a feature fire surround.

## Kitchen

Fitted with a basic range of wall base and drawer units, electric oven hob and extractor fan.

## Principal Bedroom

A good sized room, with window to side elevation.

## Bathroom

Fitted suite with panelled bath, occasional shower attached, WC, pedestal wash hand basin.

These particulars, whilst believed to be accurate are set out as a general outline only for guidance and do not constitute any part of an offer or contract. Intending purchasers should not rely on them as statements or representation of fact, but must satisfy themselves by inspection or otherwise as to their accuracy. We have not carried out a detailed survey nor tested the services, appliances and specific fittings. Room sizes should not be relied upon for carpets and furnishings. The measurements given are approximate. No person in this firms employment has the authority to make or give any representation or warranty in respect of the property.