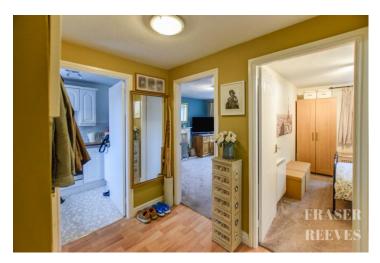

The property comprises entrance hallway, spacious lounge, fitted kitchen, a good sized bedroom and full bathroom suite.

The grounds include communal gardens overlooking the stream and may trees to the rear, with an allocated parking space at the front of the property.

#### **Entrance Hall**

Enhanced by wood effect flooring, storage heater.

#### Lounge

A bright room with windows to two elevations, enhanced by a feature fire surround.

## Kitchen

Fitted with a basic range of wall base and drawer units, electric oven hob and extractor fan.