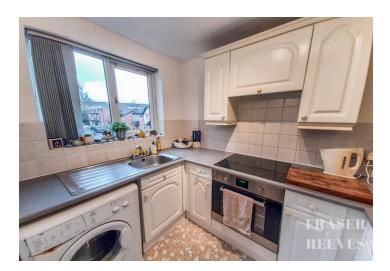

## Kitchen

Fitted with a basic range of wall base and drawer units, electric oven hob and extractor fan.